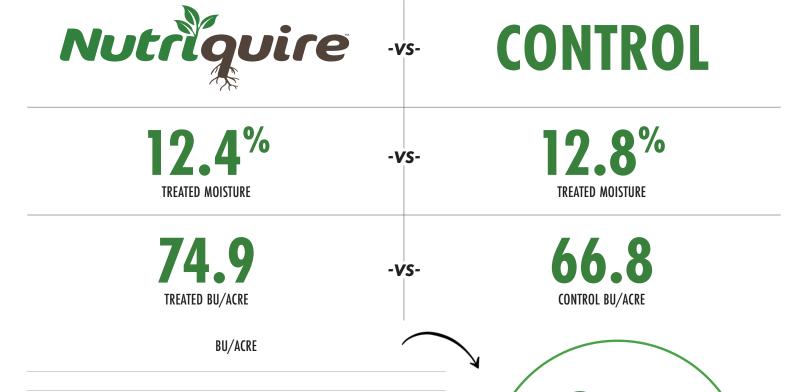

## BIOLOGICAL FIELD TRIAL RESULTS

LUVERNE, MN
LOCATION

74.9

**TREATED** 

SOYBEANS (ROP TYPE 19E173N SEED HYBRID/VARIETY IN-FURROW
APPLICATION METHOD

MAY 5, 2023

SEPT. 30, 2023
HARVESTED

Nutriquire is a microbial-based product that increases the active biomass in the soil. Nutriquire introduces microbes into the soil resulting in improved plant vigor and nutrient cycling. Many of the bacteria found in Nutriquire are spore forming bacteria allowing for flexible mixing and application options.

66.8

CONTROL

For additional plot details, contact your local YMS representative or email info@yieldmastersolutions.com.

**BU/ACRE** 

**ADVANTAGE**