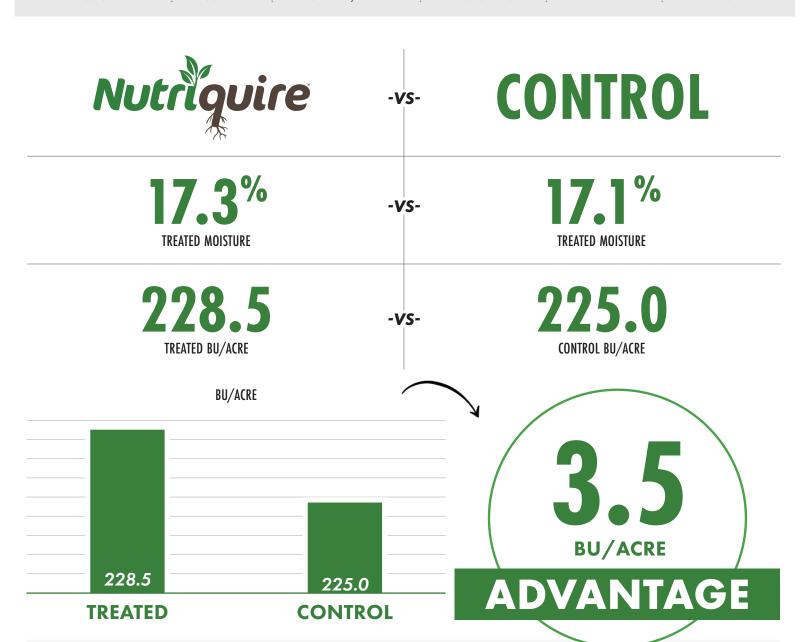

## BIOLOGICAL FIELD TRIAL RESULTS

SPRINGFIELD, MN

CORN CROP TYPE LS 5399 CONV SEED HYBRID/VARIETY IN-FURROW
APPLICATION METHOD

MAY 4, 2023

OCT. 9, 2023

Nutriquire is a microbial-based product that increases the active biomass in the soil. Nutriquire introduces microbes into the soil resulting in improved plant vigor and nutrient cycling. Many of the bacteria found in Nutriquire are spore forming bacteria allowing for flexible mixing and application options.