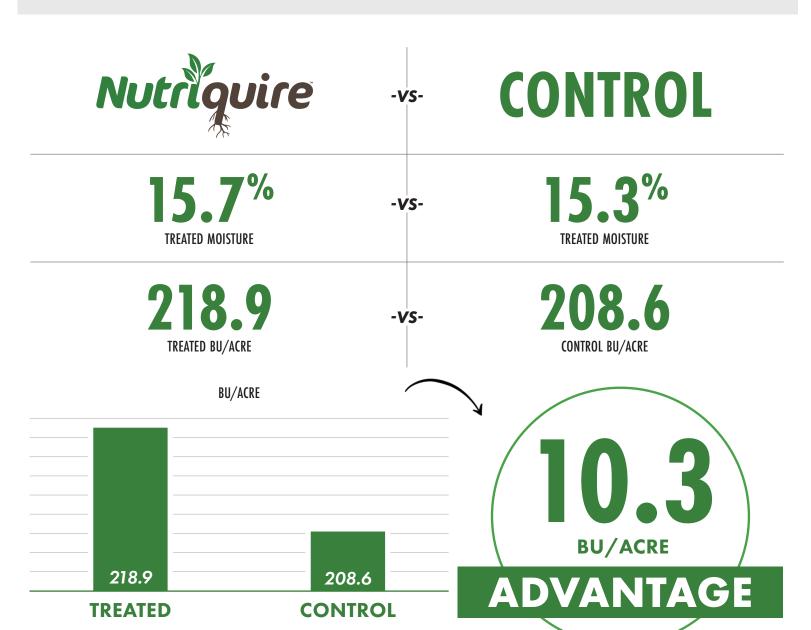

## BIOLOGICAL FIELD TRIAL RESULTS

SANBORN, MN
LOCATION

CORN CROP TYPE 4397 TRE RIB
SEED HYBRID/VARIETY

IN-FURROW
APPLICATION METHOD

MAY 4, 2023

OCT. 9, 2023

Nutriquire is a microbial-based product that increases the active biomass in the soil. Nutriquire introduces microbes into the soil resulting in improved plant vigor and nutrient cycling. Many of the bacteria found in Nutriquire are spore forming bacteria allowing for flexible mixing and application options.