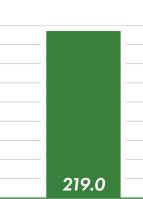

## BIOLOGICAL FIELD TRIAL RESULTS

LUVERNE, MN
LOCATION

CORN CROP TYPE 4296 VT2P RIB
SEED HYBRID/VARIETY

IN-FURROW
APPLICATION METHOD

MAY 4, 2023

**CONTROL** 

OCT. 23, 2023

11.9%

TREATED MOISTURE

-VS-

-VS-

12.7%

TREATED MOISTURE

63.7

**TEST WEIGHT** 

-VS-

62.4

TEST WEIGHT

219.0

TREATED BU/ACRE

**BU/ACRE** 

-VS-

193.6

CONTROL BU/ACRE

**TREATED** 

193.6

CONTROL

25.4

BU/ACRE

**ADVANTAGE** 

Nutriquire is a microbial-based product that increases the active biomass in the soil. Nutriquire introduces microbes into the soil resulting in improved plant vigor and nutrient cycling. Many of the bacteria found in Nutriquire are spore forming bacteria allowing for flexible mixing and application options.