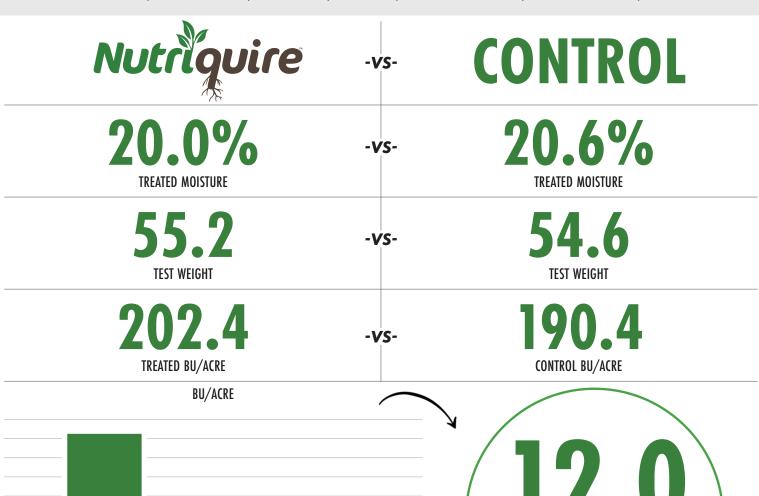

## BIOLOGICAL FIELD TRIAL RESULTS

202.4

**TREATED** 

CORN CROP TYPE LR 9499 PCE SEED HYBRID/VARIETY

IN-FURROW
APPLICATION METHOD

MAY 24, 2023

OCT. 17, 2023

Nutriquire is a microbial-based product that increases the active biomass in the soil. Nutriquire introduces microbes into the soil resulting in improved plant vigor and nutrient cycling. Many of the bacteria found in Nutriquire are spore forming bacteria allowing for flexible mixing and application options.

190.4

CONTROL

For additional plot details, contact your local YMS representative or email info@yieldmastersolutions.com.

**BU/ACRE** 

**ADVANTAGE**