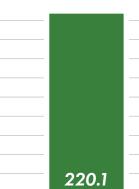

220.1

TREATED BU/ACRE

**BU/ACRE** 

-VS-

186.5

CONTROL BU/ACRE

186.5

**TREATED** 

**CONTROL** 

33.6
BU/ACRE

**ADVANTAGE** 

Nutriquire is a microbial-based product that increases the active biomass in the soil. Nutriquire introduces microbes into the soil resulting in improved plant vigor and nutrient cycling. Many of the bacteria found in Nutriquire are spore forming bacteria allowing for flexible mixing and application options.