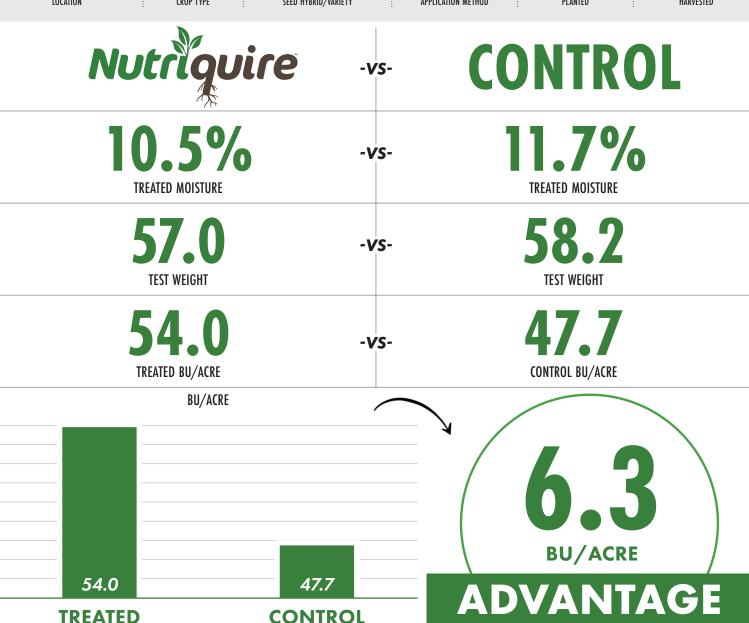

## BIOLOGICAL FIELD TRIAL RESULTS

BALDWIN, WI

SOYBEANS CROP TYPE 19E173N SEED HYBRID/VARIETY FOLIAR APPLICATION METHOD

MAY 19, 2023 PLANTED OCT. 11, 2023
HARVESTED

Nutriquire is a microbial-based product that increases the active biomass in the soil. Nutriquire introduces microbes into the soil resulting in improved plant vigor and nutrient cycling. Many of the bacteria found in Nutriquire are spore forming bacteria allowing for flexible mixing and application options.