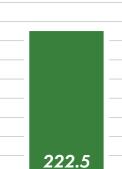

-vs- 21.1%

TREATED MOISTURE

56.5

**TEST WEIGHT** 

-vs- **57.0** 

TEST WEIGHT

222.5

TREATED BU/ACRE

**BU/ACRE** 

200.5

CONTROL BU/ACRE

**TREATED** 

200.5

CONTROL

22.0 BU/ACRE

**ADVANTAGE** 