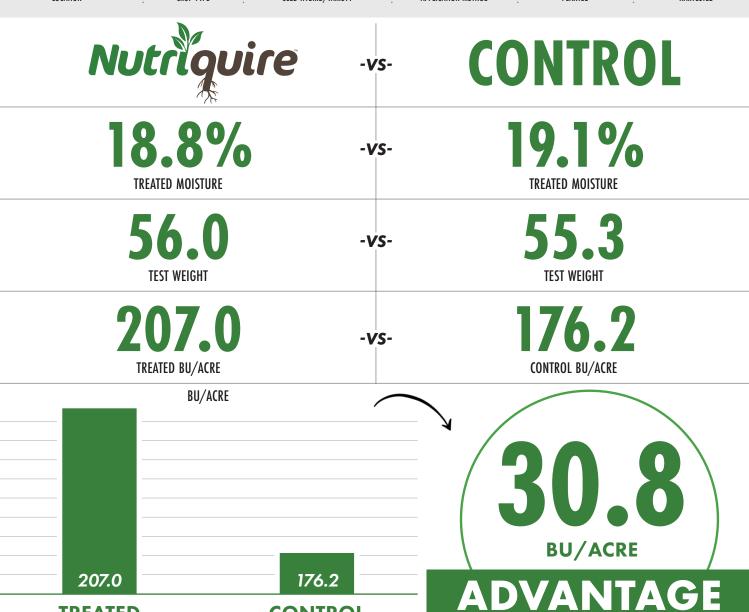

## D TRIAL RESULTS

**BALDWIN, WI** LOCATION

CORN **CROP TYPE** 

4096 RR SEED HYBRID/VARIETY

**FOLIAR** APPLICATION METHOD **MAY 19, 2023** 

OCT. 11, 2023

Nutriquire is a microbial-based product that increases the active biomass in the soil. Nutriquire introduces microbes into the soil resulting in improved plant vigor and nutrient cycling. Many of the bacteria found in Nutriquire are spore forming bacteria allowing for flexible mixing and application options.