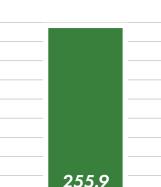

## BIOLOGICAL FIELD TRIAL RESULTS

LUVERNE, MN
LOCATION

CORN CROP TYPE DKC45-66RIB SEED HYBRID/VARIETY FOLIAR APPLICATION METHOD

MAY 5, 2023

OCT. 17, 2023
HARVESTED

-VS-

**CONTROL** 

18.8%

TREATED MOISTURE

-VS-

-VS-

18.6%

TREATED MOISTURE

62.4

**TEST WEIGHT** 

-vs- **62.4** 

TEST WEIGHT

255.9

TREATED BU/ACRE

**BU/ACRE** 

249.5

CONTROL BU/ACRE

**TREATED** 

249.5

CONTROL

6.4

**BU/ACRE** 

**ADVANTAGE** 

Envita is a nitrogen fixing solution that changes the nitrogen on your farm. Envita can be used for in-furrow or foliar application. Envita colonizes and lives in the plant (both in above and below ground tissue) to enable nitrogen fixation throughout the plant.