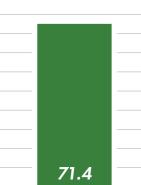

71.4

TREATED BU/ACRE

**BU/ACRE** 

-vs- 66.

CONTROL BU/ACRE

**TREATED** 

CONTROL

4.6
BU/ACRE