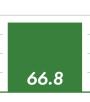

71.4

TREATED BU/ACRE

**BU/ACRE** 

-vs- 66.

CONTROL BU/ACRE

**TREATED** 

CONTROL

4.6
BU/ACRE