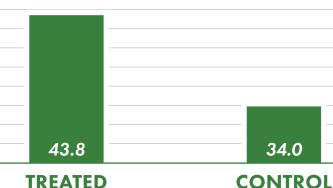

TEST WEIGHT

43.8

TREATED BU/ACRE

34.0

CONTROL BU/ACRE

BU/ACRE

9.8
BU/ACRE

ADVANTAGE