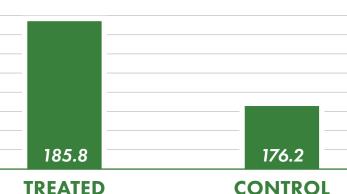

185.8

TREATED BU/ACRE

176.2

CONTROL BU/ACRE

BU/ACRE

9.6
BU/ACRE

ADVANTAGE

Envita is a nitrogen fixing solution that changes the nitrogen on your farm. Envita can be used for in-furrow or foliar application. Envita colonizes and lives in the plant (both in above and below ground tissue) to enable nitrogen fixation throughout the plant.