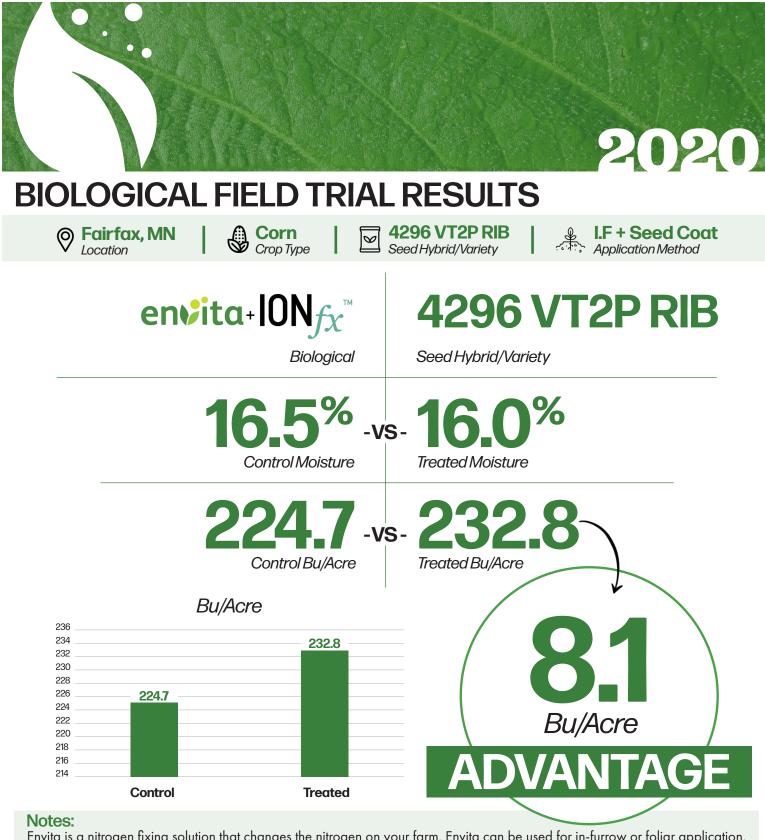

Envita is a nitrogen fixing solution that changes the nitrogen on your farm. Envita can be used for in-furrow or foliar application. Envita colonizes and lives in the plant (both in above and below ground tissue) to enable nitrogen fixation throughout the plant. IONfx<sup>™</sup> is a mix of genetically identified and patented bacteria, along with archaea and fungi. While many microbes live naturally in a plant, this mix of microorganisms has been selected to support, enhance, or supplement plant functions. IONfx<sup>™</sup> unlocks a plants ability to produce growth regulators and metabolites.

For additional plot details, contact your local YMS representative or email info@yieldmastersolutions.com.